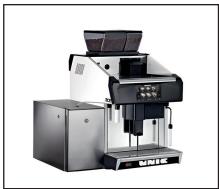

## installation checklist

**PRODUCT CODE : TACEM** 

from

TANGO<sup>®</sup> espresso

**Quick Reference Specications** Dimensions: 33"(H)X 23"(L)X 26"(W) Weight: 195 lbs (full) Electrical Requirements: Volts: 208-240/Watts: 6120/Amps: 30 Side Fridge = 115 VPlumbing Requirements: Flow: 30GPH (minimum) Pressure: 20psi (minimum) Hardness: 3 GPG (maximum) 1/2" NPT Male w/shut off Drainage Requirements: Open gravity drain of 1.25" ID (min) within 4 feet of machine

MODEL

Tango Ace SUPER AUTOMATIC 1-STEP

Printed Name

Date