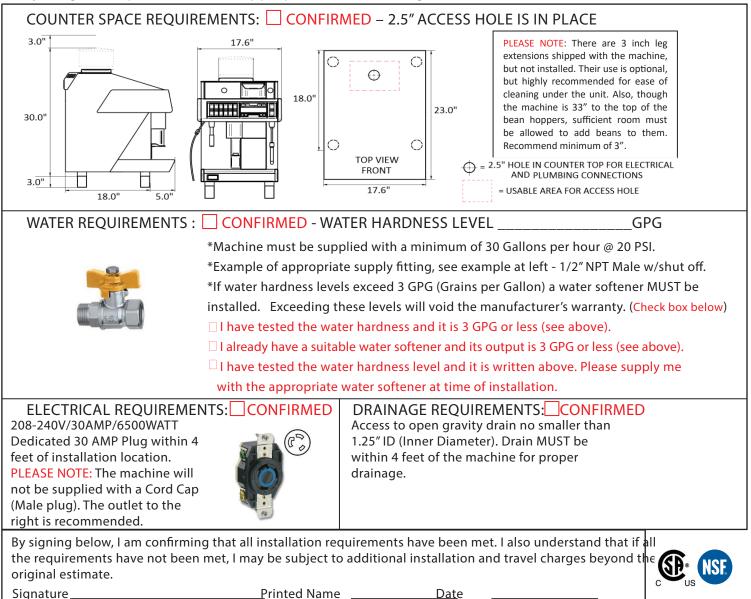

## installation checklist

**PRODUCT CODE : TACEM** 

from

TANGO<sup>®</sup> espresso

**Quick Reference Specications** Dimensions: 33"(H)X 23"(L)X 26"(W) Weight: 195 lbs (full) Electrical Requirements: Volts: 208-240/Watts: 6120/Amps: 30 Side Fridge = 115 VPlumbing Requirements: Flow: 30GPH (minimum) Pressure: 20psi (minimum) Hardness: 3 GPG (maximum) 1/2" NPT Male w/shut off Drainage Requirements: Open gravity drain of 1.25" ID (min) within 4 feet of machine

The following information will assist you in preparing your location for the installation of your equipment. Please make sure everything is prepared to these specifications prior to scheduling your installation. Once everything is complete, check the appropriate boxes and sign the bottom of the form.