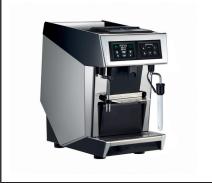

## **Quick Reference Specifications**

Dimensions: 26"(H)X 22"(L)X 14"(W) Weight: 88 lbs (full) Electrical Requirements: Volts: 115/Watts: 1700/Circuit Amps: 20 Plumbing Requirements: Flow: 30GPH (minimum) Pressure: 20psi (minimum) Hardness: 3 GPG (maximum) Fitting: 1/2" NPT Male w/shut off Drainage Requirements: Open gravity drain of 1.25" ID (min) within 4 feet of machine.