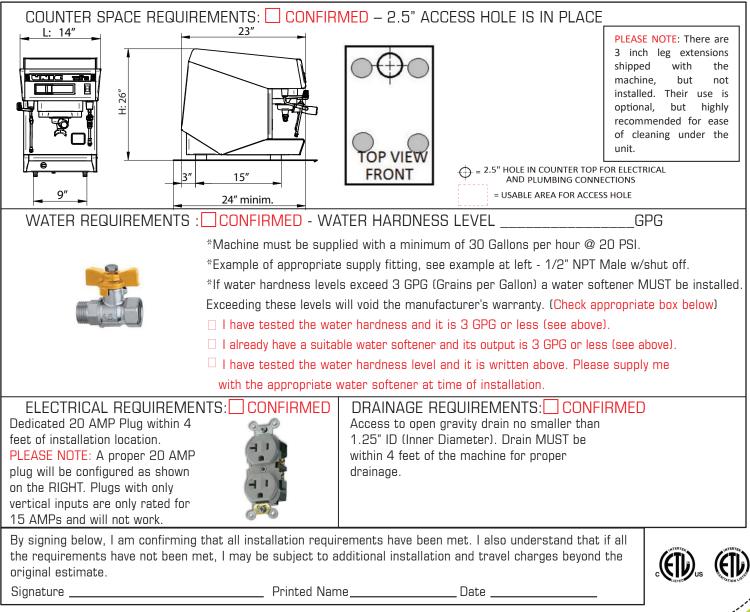

## **Quick Reference Specifications**

Dimensions: 26"(H)X 22"(L)X 14"(W) Weight: 88 lbs (full) Electrical Requirements: Volts: 115/Watts: 1700/Circuit Amps: 20 Plumbing Requirements: Flow: 30GPH (minimum) Pressure: 20psi (minimum) Hardness: 3 GPG (maximum) Fitting: 1/2" NPT Male w/shut off Drainage Requirements: Open gravity drain of 1.25" ID (min) within 4 feet of machine.

The following information will assist you in preparing your location for the installation of your equipment. Please make sure everything is prepared to these specifications prior to scheduling your installation. Once everything is complete, check the appropriate boxes and sign the bottom of the form.