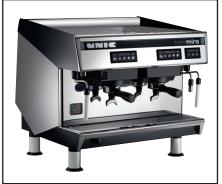

## from **LINE C** MODEL Twin Mira 2 GROUP

## **Quick Reference Specifications**

Dimensions: 23"(H)X 23"(L)X 25"(W) Weight: 122 lbs (full) Electrical Requirements: Volts: 208-240/Watts: 4700/Amps: 30 Plumbing Requirements: Flow: 30GPH (minimum) Pressure: 20psi (minimum) Hardness: 3 GPG (maximum) Fitting: 1/2" NPT Male w/shut off Drainage Requirements: Open gravity drain of 1.25" ID (min) within 4 feet of machine.