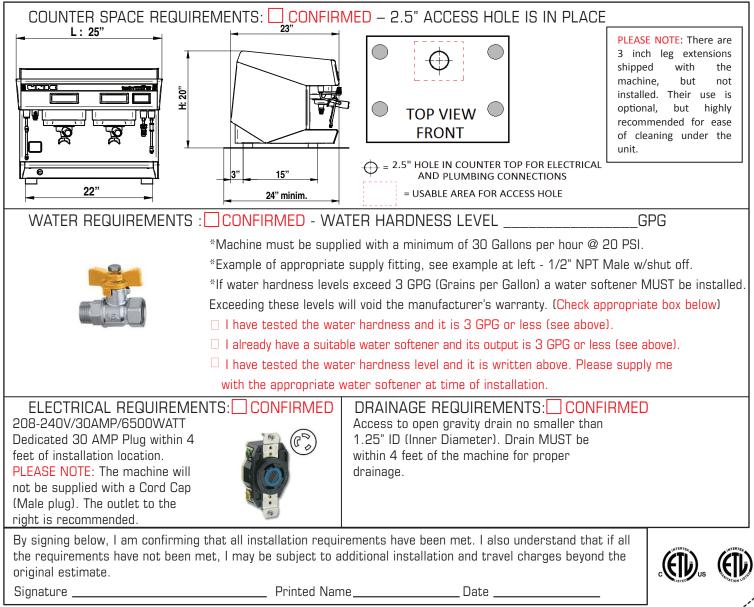

## **Quick Reference Specifications**

Dimensions: 23"(H)X 23"(L)X 25"(W) Weight: 122 lbs (full) Electrical Requirements: Volts: 208-240/Watts: 4700/Amps: 30 Plumbing Requirements: Flow: 30GPH (minimum) Pressure: 20psi (minimum) Hardness: 3 GPG (maximum) Fitting: 1/2" NPT Male w/shut off Drainage Requirements: Open gravity drain of 1.25" ID (min) within 4 feet of machine.

The following information will assist you in preparing your location for the installation of your equipment. Please make sure everything is prepared to these specifications prior to scheduling your installation. Once everything is complete, check the appropriate boxes and sign the bottom of the form.