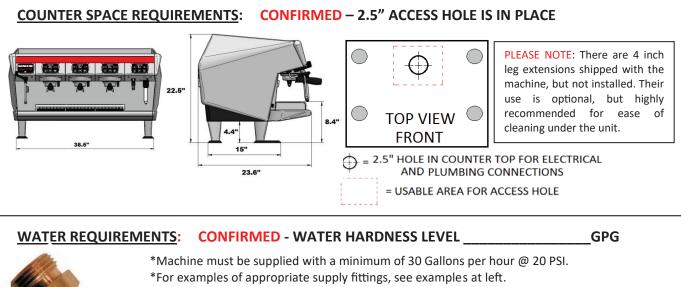

## **Quick Reference Specifications:**

Dimensions: 22.5"(H)X 23.6"(L)X 38.5"(W) Weight: 177 lbs (full) Electrical Requirements: Volts: 208-240/Watts: 6700/Amps: 30 Plumbing Requirements: Flow: 30GPH (minimum) Pressure: 20psi (minimum) Hardness: 3 GPG (maximum) Fitting: ½" MPT w/shut-off Drainage Requirements: Open gravity drain of 1.25" ID (min) within 4 feet of machine.

The following information will assist you in preparing your location for the installation of your equipment Please make sure everything is prepared to these specifications prior to scheduling your installation. Once everything is complete, check the appropriate boxes and sign the bottom of the form.

\*For examples of appropriate supply fittings, see examples at left.
\*If water hardness levels exceed 3 GPG (Grains per Gallon) a water softener MUST be installed.
<u>Exceeding these levels will void the manufacturer's warranty</u>. (Check appropriate box below)
I have tested the water hardness and it is 3 GPG or less (see above).