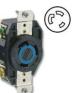

## ELECTRICAL REQUIREMENTS: CONFIRMED 208-240V/30AMP/6700WATT

Dedicated 30 AMP Plug <u>within 4</u> <u>feet</u> of installation location. PLEASE NOTE: The machine will not be supplied with a Cord Cap (Male plug). The outlet to the right is recommended.