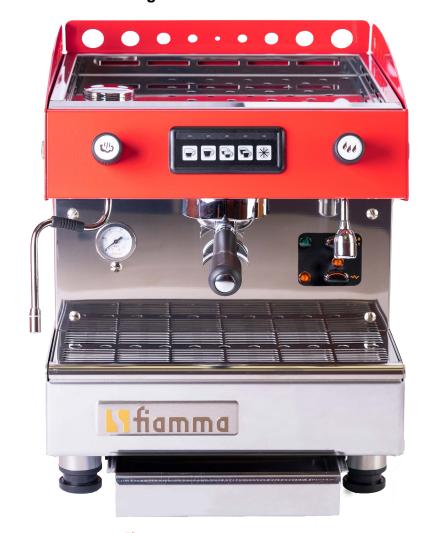

## Marina CV DI

- Single Coffee Group
- Volumetric keypad
- 4 cup settings
- Single 57mm.Portafilter
- Double 57mm. Portafilter
- Pour-in reservoir, 68 ozs.
- 3 liter Copper Boiler
- Steam wand
- · Hot water on demand
- Mounted pressure gauge
- Vibration pump
- Drain deposit
- Stainless & metal body
- Optional Paper Pod portafilter
- W15 x H22 x D19.5
- V110/W1350/Amps13
- Weight 67 lbs.
- Made in Portugal

## Compact Commercial Machine

Fiamma Espresso machines are world renowned for their designs and ease of use.

The MARINA Compact is a fully portable Espresso, Cappuccino machine that requires no direct water feed, simply pour water into the reservoir and plug into a V110 outlet. Espresso, Cappuccino & hot water are on demand. A volumetric keypad allows you to choose 4 cup sizes with an automatic stop feature. Perfect for in store catering or home use.