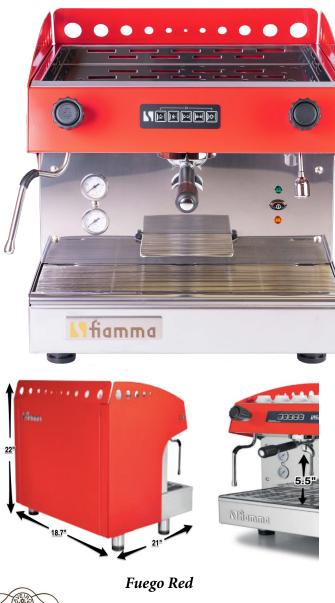

## Caravel 1 CV

- 1 Coffee Group
- High group for larger cups
- Direct Water Line Hook-up
- Volumetric keypad
- 4 cup settings & continuous flow
- Steam wand
- Hot water on demand
- Mounted pressure gauges
- Large area cup warmer
- Pod/Capsule Adaptor (Optional)
- Rotary motor
- 5 liter Copper boiler
- Stainless & metal body
- W18.7" x H 22" x D 21"
- 120V/1800W/15Amps (20 Amp outlet & circuit breaker required)
- Fuego Red Panels
- Weight 99 lbs.
- Fuego Red Panels
- Made in Portugal